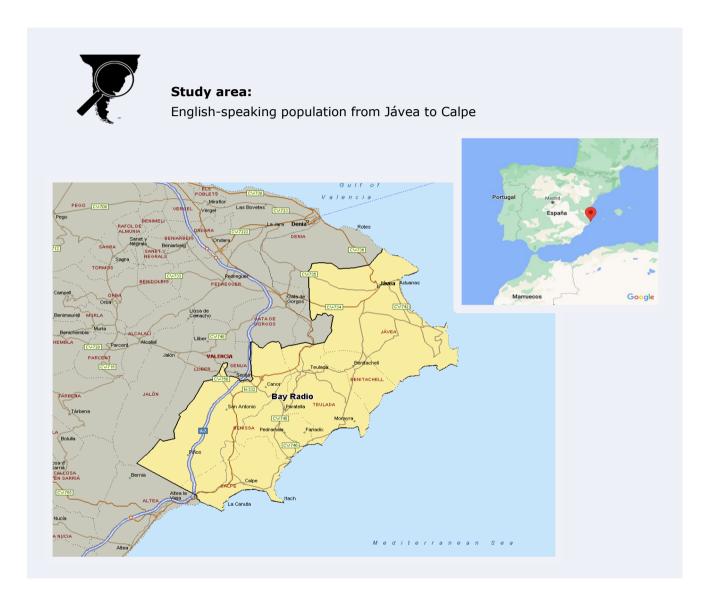

# RESULTS

Study area: English-speaking population from Jávea to Calpe

Have you ever listened to the station

62,8 **%** 27.628 **†††** 

Univers: General population

Station followers (During the last month)

53,5%

**minuts / person**General population

minuts / person

Population that follow the station

**total hours**General population

Study area: English-speaking population from Jávea to Calpe