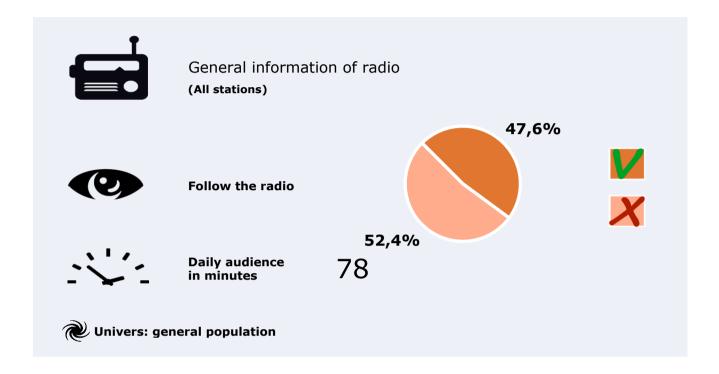

# RESULTS

Study area: English-speaking population from Jávea to Calpe

Have you ever listened to the station

62,8 **%** 27.628 **†††** 

Univers: General population

Station followers (During the last month)

53,5%