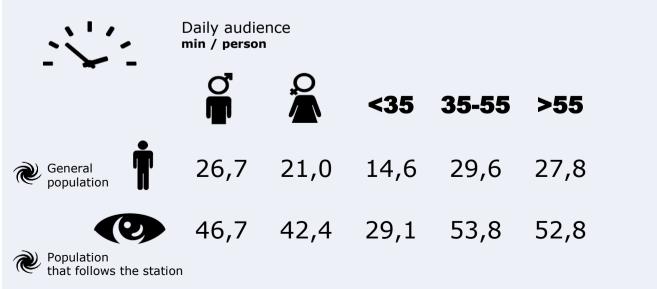

23.535 **†††** 

Univers: General population

General results - 24 hours

30,5 % Share 24h

727 TTT Average audience

Daily audience time

44,5

17.453

**minuts / person**General population

minuts / person

Population that follow the station

**total hours**General population

Study area: English-speaking population from Jávea to Calpe