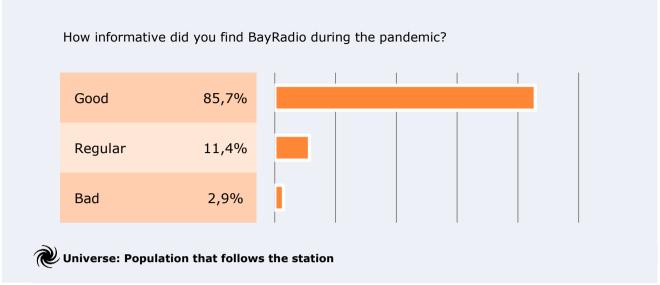

of 6391 people.



#### **Position**



© Google Condiciones

### **Power**

> 5000 W







# **Population:**

44.000



#### **Localities:**

Calpe Benissa Teulada Benitachell Jávea





# RESULTS

Study area: English-speaking population from Jávea to Calpe

Have you ever listened to the station



62,8 **%** 27.628 **†††** 









Univers: General population

Station followers (During the last month)



53,5%

23.535 **†††** 









Univers: General population

General results - 24 hours



30,5 % Share 24h



727 TTT Average audience



Daily audience time









44,5

17.453



**minuts / person**General population

minuts / person

Population that follow the station

**total hours**General population













Study area: English-speaking population from Jávea to Calpe















# Social Networks

Study area: global

## Followers in social networks



9.579 www.fa

www.facebook.com/BayRadioInSpain



1.256

twitter.com/bayradioinspain



632

www.instagram.com/bayradiospain/



279

www.youtube.com/channel/UCHyiJYOOyp4cWu5kzr\_2RrA



11.746

**TOTAL FOLLOWERS** 











bayradio.fm