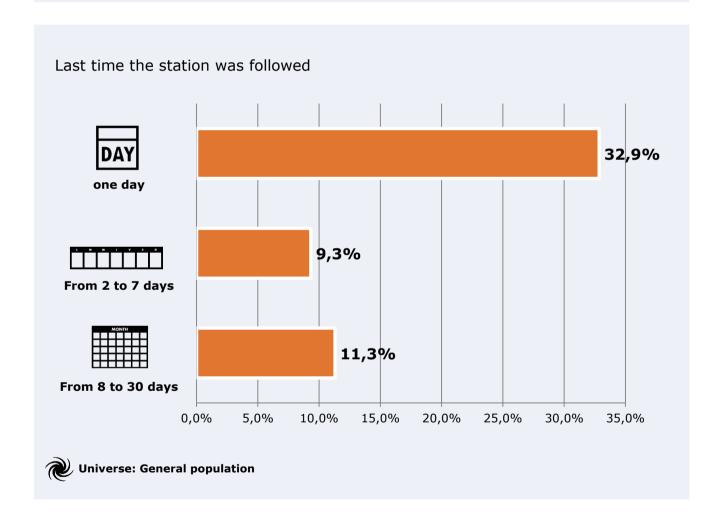

# RESULTS

Study area: English-speaking population from Jávea to Calpe

Have you ever listened to the station

62,8 **%** 27.628 **†††** 

Univers: General population

Station followers (During the last month)

53,5%

23.535 **†††** 

Univers: General population

General results - 24 hours

30,5 % Share 24h

727 TTT Average audience

Daily audience time

44,5

17.453