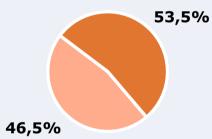

# RESULTS

Study area: English-speaking population from Jávea to Calpe

Have you ever listened to the station

62,8 **%** 27.628 **†††** 

Univers: General population

Station followers (During the last month)

53,5%