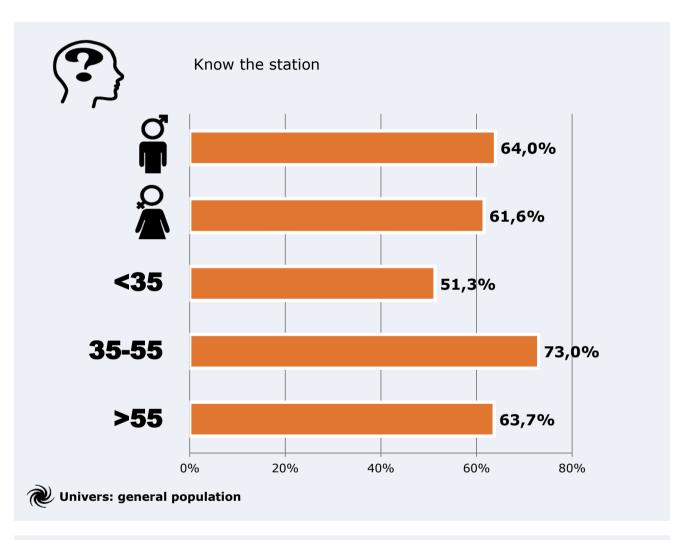

Bay Radio is known for the 62.8 percent of the english-speaking population from Jávea to Calpe. In the last month has been followed by 23535 people during 44 minutes / day on average. The average audience time is 23.8 minutes, with the 30.5 percent share and a GRP 24h of 6391 people.

# RESULTS

Study area: English-speaking population from Jávea to Calpe

Have you ever listened to the station

62,8 **%** 27.628 **†††** 

Univers: General population

Station followers (During the last month)

53,5%