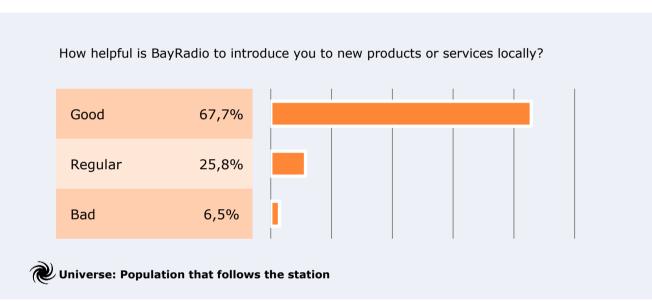

6391 people.



#### **Position**



© Google Condiciones

### **Power**

> 5000 W







# **Population:**

44.000



#### **Localities:**

Calpe Benissa Teulada Benitachell Jávea





# RESULTS

Study area: English-speaking population from Jávea to Calpe

Have you ever listened to the station



62,8 **%** 27.628 **†††** 









Univers: General population

Station followers (During the last month)



53,5%

23.535 **†††** 









Univers: General population

General results - 24 hours



30,5 % Share 24h



727 TTT Average audience



Daily audience time









44,5

17.453



**minuts / person**General population

minuts / person

Population that follow the station

**total hours**General population













Study area: English-speaking population from Jávea to Calpe















# Social Networks

Study area: global

## Followers in social networks



9.579 www.fa

www.facebook.com/BayRadioInSpain



1.256

twitter.com/bayradioinspain



632

www.instagram.com/bayradiospain/



279

www.youtube.com/channel/UCHyiJYOOyp4cWu5kzr\_2RrA



11.746

**TOTAL FOLLOWERS** 











bayradio.fm