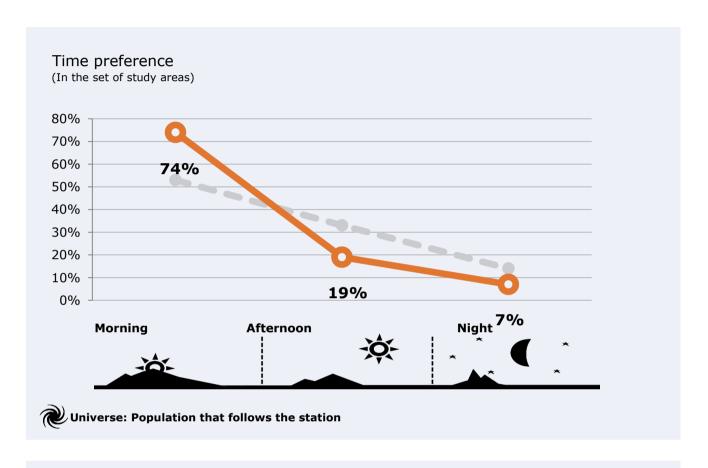

dience time is 23.8 minutes, with the 30.5 percent share and a GRP 24h of 6391 people.



#### **Position**



© Google Condiciones

### **Power**

> 5000 W







# **Population:**

44.000



#### **Localities:**

Calpe Benissa Teulada Benitachell Jávea





# RESULTS

Study area: English-speaking population from Jávea to Calpe

Have you ever listened to the station



62,8 **%** 27.628 **†††** 









Univers: General population

Station followers (During the last month)



53,5%

23.535 **†††** 









Univers: General population

General results - 24 hours



30,5 % Share 24h



727 TTT Average audience



Daily audience time









44,5

17.453



**minuts / person**General population

minuts / person

Population that follow the station

**total hours**General population













Study area: English-speaking population from Jávea to Calpe















# Social Networks

Study area: global

## Followers in social networks



9.579 www.fa

www.facebook.com/BayRadioInSpain



1.256

twitter.com/bayradioinspain



632

www.instagram.com/bayradiospain/



279

www.youtube.com/channel/UCHyiJYOOyp4cWu5kzr\_2RrA



11.746

**TOTAL FOLLOWERS** 











bayradio.fm