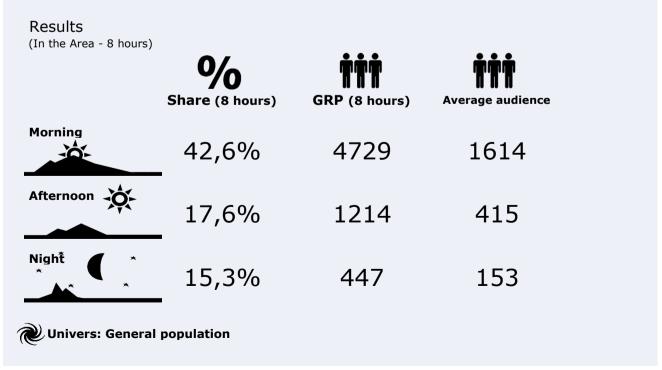

Bay Radio is known for the 62.8 percent of the english-speaking population from Jávea to Calpe. In the last month has been followed by 23535 people during 44 minutes / day on average. The average audience time is 23.8 minutes, with the 30.5 percent share and a GRP 24h of 6391 people.

23.535 **†††** 

Univers: General population

General results - 24 hours

30,5 % Share 24h

727 TTT Average audience

Daily audience time

44,5

17.453

**minuts / person**General population

minuts / person

Population that follow the station

**total hours**General population

Study area: English-speaking population from Jávea to Calpe